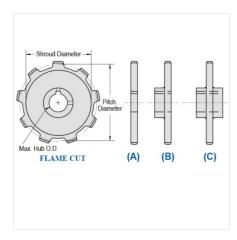

| Part<br>Number | Average Pitch | Number of Teeth | Pin Style | Pitch Diameter | Max. Bore | Shroud Diameter |
|----------------|---------------|-----------------|-----------|----------------|-----------|-----------------|
| MO88-17        | 2.609         | 17              | A,B,C     | 14.2           | 4 15/16   | 12.710          |