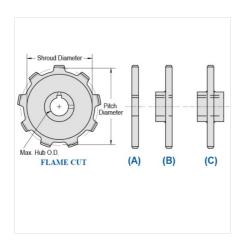

## MO88-18

ENGINEERING CLASS CHAIN SPROCKETS > MO88 Sprocket

Mac Chain Engineered Class Chain Sprockets are generally Flame Cut from mild steel plate or the recommended QT400 hardened plate.

- Machined or precision hobbed sprockets are also available for high speed applications
- Split to bolt or split for welding sprockets are available for difficult mounting or dismounting applications
  Mac Chain can supply brass, nylon or UHMW bushed Idlers complete with grease grooves and grease fittings

| Part<br>Number | Average Pitch | Number of Teeth | Pin Style | Pitch Diameter | Max. Bore | Shroud Diameter |
|----------------|---------------|-----------------|-----------|----------------|-----------|-----------------|
| MO88-18        | 2.609         | 18              | A,B,C     | 15.02          | 4 15/16   | 13.550          |