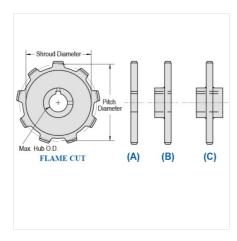

## MO88-19

ENGINEERING CLASS CHAIN SPROCKETS > MO88 Sprocket

Mac Chain Engineered Class Chain Sprockets are generally Flame Cut from mild steel plate or the recommended QT400 hardened plate.

- Machined or precision hobbed sprockets are also available for high speed applications
- Split to bolt or split for welding sprockets are available for difficult mounting or dismounting applications
  Mac Chain can supply brass, nylon or UHMW bushed Idlers complete with grease grooves and grease fittings

| Part<br>Number | Average Pitch | Number of Teeth | Pin Style | Pitch Diameter | Max. Bore | Shroud Diameter |
|----------------|---------------|-----------------|-----------|----------------|-----------|-----------------|
| MO88-19        | 2.609         | 19              | A,B,C     | 15.85          | 4 15/16   | 14.380          |