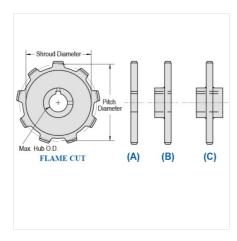

## MO88-7

ENGINEERING CLASS CHAIN SPROCKETS > MO88 Sprocket

Mac Chain Engineered Class Chain Sprockets are generally Flame Cut from mild steel plate or the recommended QT400 hardened plate.

- Machined or precision hobbed sprockets are also available for high speed applications
- Split to bolt or split for welding sprockets are available for difficult mounting or dismounting applications
  Mac Chain can supply brass, nylon or UHMW bushed Idlers complete with grease grooves and grease fittings

| Part<br>Number | Average Pitch | Number of Teeth | Pin Style | Pitch Diameter | Max. Bore | Shroud Diameter |
|----------------|---------------|-----------------|-----------|----------------|-----------|-----------------|
| MO88-7         | 2.609         | 7               | A,B,C     | 6.01           | 2 3/16    | 4.150           |