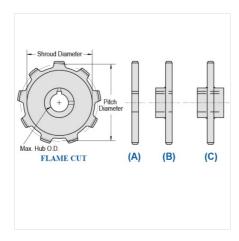

## MO88-8

ENGINEERING CLASS CHAIN SPROCKETS > MO88 Sprocket

Mac Chain Engineered Class Chain Sprockets are generally Flame Cut from mild steel plate or the recommended QT400 hardened plate.

- Machined or precision hobbed sprockets are also available for high speed applications
- Split to bolt or split for welding sprockets are available for difficult mounting or dismounting applications
  Mac Chain can supply brass, nylon or UHMW bushed Idlers complete with grease grooves and grease fittings

| Part<br>Number | Average Pitch | Number of Teeth | Pin Style | Pitch Diameter | Max. Bore | Shroud Diameter |
|----------------|---------------|-----------------|-----------|----------------|-----------|-----------------|
| MO88-8         | 2.609         | 8               | A,B,C     | 6.82           | 2 7/16    | 5.040           |