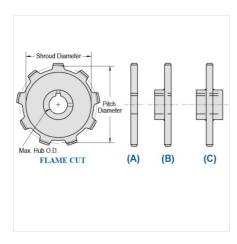

## MO88-9

ENGINEERING CLASS CHAIN SPROCKETS > MO88 Sprocket

Mac Chain Engineered Class Chain Sprockets are generally Flame Cut from mild steel plate or the recommended QT400 hardened plate.

- Machined or precision hobbed sprockets are also available for high speed applications
- Split to bolt or split for welding sprockets are available for difficult mounting or dismounting applications
  Mac Chain can supply brass, nylon or UHMW bushed Idlers complete with grease grooves and grease fittings

| Part<br>Number | Average Pitch | Number of Teeth | Pin Style | Pitch Diameter | Max. Bore | Shroud Diameter |
|----------------|---------------|-----------------|-----------|----------------|-----------|-----------------|
| MO88-9         | 2.609         | 9               | A,B,C     | 7.63           | 2 11/16   | 5.920           |