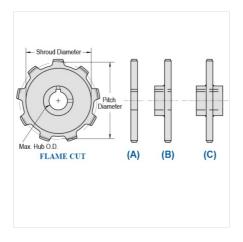

## MS102B-10

ENGINEERING CLASS CHAIN SPROCKETS > MS102B Sprocket

Mac Chain Engineered Class Chain Sprockets are generally Flame Cut from mild steel plate or the recommended QT400 hardened plate.

- · Machined or precision hobbed sprockets are also available for high speed applications
- Split to bolt or split for welding sprockets are available for difficult mounting or dismounting applications
  Mac Chain can supply brass, nylon or UHMW bushed Idlers complete with grease grooves and grease fittings

| Part<br>Number | Average Pitch | Number of Teeth | Pin Style | Pitch Diameter | Max. Bore | Shroud Diameter |  |
|----------------|---------------|-----------------|-----------|----------------|-----------|-----------------|--|
| MS102B-10      | 4.000         | 10              | A,B,C     | 12.94          | 4 15/16   | 12.104          |  |
| Part<br>Number |               |                 |           | Tooth Face     |           |                 |  |
| MS102B-10      |               |                 |           | 1 3/4"         |           |                 |  |