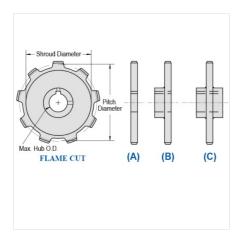

## MS102B-11

ENGINEERING CLASS CHAIN SPROCKETS > MS102B Sprocket

Mac Chain Engineered Class Chain Sprockets are generally Flame Cut from mild steel plate or the recommended QT400 hardened plate.

- Machined or precision hobbed sprockets are also available for high speed applications
- Split to bolt or split for welding sprockets are available for difficult mounting or dismounting applications
  Mac Chain can supply brass, nylon or UHMW bushed Idlers complete with grease grooves and grease fittings

| Part<br>Number | Average Pitch | Number of Teeth | Pin Style | Pitch Diameter | Max. Bore | Shroud Diameter |
|----------------|---------------|-----------------|-----------|----------------|-----------|-----------------|
| MS102B-11      | 4.000         | 11              | A,B,C     | 14.20          | 4 15/16   | 13.424          |