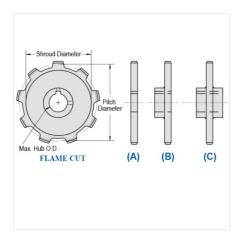

## MS102B-14

ENGINEERING CLASS CHAIN SPROCKETS > MS102B Sprocket

Mac Chain Engineered Class Chain Sprockets are generally Flame Cut from mild steel plate or the recommended QT400 hardened plate.

- Machined or precision hobbed sprockets are also available for high speed applications
- Split to bolt or split for welding sprockets are available for difficult mounting or dismounting applications
  Mac Chain can supply brass, nylon or UHMW bushed Idlers complete with grease grooves and grease fittings

| Part<br>Number | Average Pitch | Number of Teeth | Pin Style | Pitch Diameter | Max. Bore | Shroud Diameter |
|----------------|---------------|-----------------|-----------|----------------|-----------|-----------------|
| MS102B-14      | 4.000         | 14              | A,B,C     | 17.98          | 5 15/16   | 16.030          |