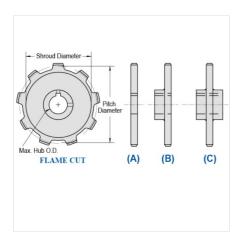

## MS102B-15

ENGINEERING CLASS CHAIN SPROCKETS > MS102B Sprocket

Mac Chain Engineered Class Chain Sprockets are generally Flame Cut from mild steel plate or the recommended QT400 hardened plate.

- Machined or precision hobbed sprockets are also available for high speed applications
- Split to bolt or split for welding sprockets are available for difficult mounting or dismounting applications
  Mac Chain can supply brass, nylon or UHMW bushed Idlers complete with grease grooves and grease fittings

| Part<br>Number | Average Pitch | Number of Teeth | Pin Style | Pitch Diameter | Max. Bore | Shroud Diameter |
|----------------|---------------|-----------------|-----------|----------------|-----------|-----------------|
| MS102B-15      | 4.000         | 15              | A,B,C     | 19.23          | 5 15/16   | 17.316          |