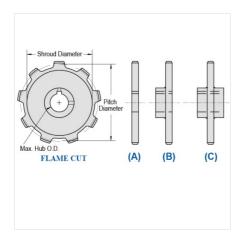

## MS102B-8

ENGINEERING CLASS CHAIN SPROCKETS > MS102B Sprocket

Mac Chain Engineered Class Chain Sprockets are generally Flame Cut from mild steel plate or the recommended QT400 hardened plate.

- Machined or precision hobbed sprockets are also available for high speed applications
- Split to bolt or split for welding sprockets are available for difficult mounting or dismounting applications
  Mac Chain can supply brass, nylon or UHMW bushed Idlers complete with grease grooves and grease fittings

| Part<br>Number | Average Pitch | Number of Teeth | Pin Style | Pitch Diameter | Max. Bore | Shroud Diameter |
|----------------|---------------|-----------------|-----------|----------------|-----------|-----------------|
| MS102B-8       | 4.000         | 8               | A,B,C     | 10.45          | 3 7/16    | 9.500           |