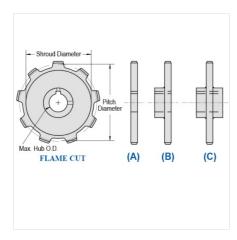

## MS102B-9

ENGINEERING CLASS CHAIN SPROCKETS > MS102B Sprocket

Mac Chain Engineered Class Chain Sprockets are generally Flame Cut from mild steel plate or the recommended QT400 hardened plate.

- Machined or precision hobbed sprockets are also available for high speed applications
- Split to bolt or split for welding sprockets are available for difficult mounting or dismounting applications
  Mac Chain can supply brass, nylon or UHMW bushed Idlers complete with grease grooves and grease fittings

| MS102B-9 4.000 9 A,B,C 11.66 3 15/61 10.806 | Part<br>Number | Average Pitch | Number of Teeth | Pin Style | Pitch Diameter | Max. Bore | Shroud Diameter |
|---------------------------------------------|----------------|---------------|-----------------|-----------|----------------|-----------|-----------------|
|                                             | MS102B-9       | 4.000         | 9               | A,B,C     | 11.66          | 3 15/61   | 10.806          |

| Part<br>Number | Tooth Face |
|----------------|------------|
|                |            |
| MS102B-9       | 1 3/4"     |

Questions about ordering? Call us!