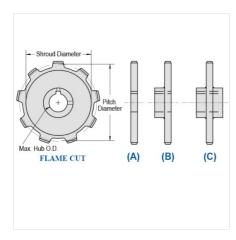

## MS131-11

ENGINEERING CLASS CHAIN SPROCKETS > MS131 Sprocket

Mac Chain Engineered Class Chain Sprockets are generally Flame Cut from mild steel plate or the recommended QT400 hardened plate.

- Machined or precision hobbed sprockets are also available for high speed applications
- Split to bolt or split for welding sprockets are available for difficult mounting or dismounting applications
  Mac Chain can supply brass, nylon or UHMW bushed Idlers complete with grease grooves and grease fittings

| Part<br>Number | Average Pitch | Number of Teeth | Pin Style | Pitch Diameter | Max. Bore | Shroud Diameter |
|----------------|---------------|-----------------|-----------|----------------|-----------|-----------------|
| MS131-11       | 3.075         | 11              | A,B,C     | 10.91          | 5 15/16   | 8.970           |