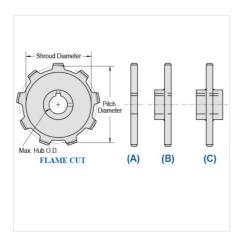

## MS131-12

ENGINEERING CLASS CHAIN SPROCKETS > MS131 Sprocket

Mac Chain Engineered Class Chain Sprockets are generally Flame Cut from mild steel plate or the recommended QT400 hardened plate.

- Machined or precision hobbed sprockets are also available for high speed applications
- Split to bolt or split for welding sprockets are available for difficult mounting or dismounting applications
  Mac Chain can supply brass, nylon or UHMW bushed Idlers complete with grease grooves and grease fittings

| Part<br>Number | Average Pitch | Number of Teeth | Pin Style | Pitch Diameter | Max. Bore | Shroud Diameter |
|----------------|---------------|-----------------|-----------|----------------|-----------|-----------------|
| MS131-12       | 3.075         | 12              | A,B,C     | 11.88          | 5 15/16   | 9.970           |

| Part<br>Number | Tooth Face |  |
|----------------|------------|--|
| MS131-12       | 1 1/8"     |  |

Questions about ordering? Call us!