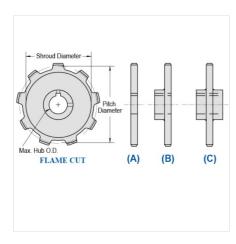

## MS131-15

ENGINEERING CLASS CHAIN SPROCKETS > MS131 Sprocket

Mac Chain Engineered Class Chain Sprockets are generally Flame Cut from mild steel plate or the recommended QT400 hardened plate.

- Machined or precision hobbed sprockets are also available for high speed applications
- Split to bolt or split for welding sprockets are available for difficult mounting or dismounting applications
  Mac Chain can supply brass, nylon or UHMW bushed Idlers complete with grease grooves and grease fittings

| Part<br>Number | Average Pitch | Number of Teeth | Pin Style | Pitch Diameter | Max. Bore | Shroud Diameter |
|----------------|---------------|-----------------|-----------|----------------|-----------|-----------------|
| MS131-15       | 3.075         | 15              | A,B,C     | 14.79          | 8 15/16   | 13.200          |

| Part<br>Number | Tooth Face |
|----------------|------------|
| MS131-15       | 1 1/8"     |

Questions about ordering? Call us!