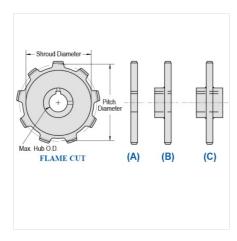

## MS131-9

ENGINEERING CLASS CHAIN SPROCKETS > MS131 Sprocket

Mac Chain Engineered Class Chain Sprockets are generally Flame Cut from mild steel plate or the recommended QT400 hardened plate.

- Machined or precision hobbed sprockets are also available for high speed applications
- Split to bolt or split for welding sprockets are available for difficult mounting or dismounting applications
  Mac Chain can supply brass, nylon or UHMW bushed Idlers complete with grease grooves and grease fittings

| Part<br>Number | Average Pitch | Number of Teeth | Pin Style | Pitch Diameter | Max. Bore | Shroud Diameter |
|----------------|---------------|-----------------|-----------|----------------|-----------|-----------------|
| MS131-9        | 3.075         | 9               | A,B,C     | 8.99           | 4 15/16   | 6.950           |