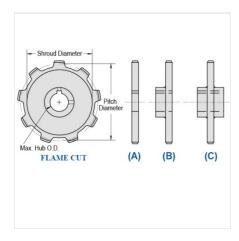

## MS188-10

MILL CHAIN SPROCKETS > MS188 Sprocket

Mac Mill Chain Sprockets are generally Flame Cut from mild steel plate or the recommended QT400 hardened plate.

- Machined or precision hobbed sprockets are also available for high speed applications
  Split to bolt or split for welding sprockets are available for difficult mounting or dismounting applications
  Mac Chain can supply brass, nylon or UHMW bushed Idlers complete with grease grooves and grease fittings

| Part<br>Number | Average Pitch | Number of Teeth | Pin Style | Pitch Diameter | Max. Bore | Shroud Diameter |  |
|----------------|---------------|-----------------|-----------|----------------|-----------|-----------------|--|
| MS188-10       | 2.609         | 10              | A,B,C     | 8.44           | 2 15/16   | 6.776           |  |
| Part<br>Number |               |                 |           | Tooth Face     |           |                 |  |
| MS188-10       |               |                 |           | 1"             |           |                 |  |