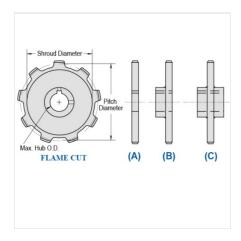

## MS188-11

MILL CHAIN SPROCKETS > MS188 Sprocket

Mac Mill Chain Sprockets are generally Flame Cut from mild steel plate or the recommended QT400 hardened plate.

- Machined or precision hobbed sprockets are also available for high speed applications
  Split to bolt or split for welding sprockets are available for difficult mounting or dismounting applications
  Mac Chain can supply brass, nylon or UHMW bushed Idlers complete with grease grooves and grease fittings

| Part<br>Number | Average Pitch | Number of Teeth | Pin Style | Pitch Diameter | Max. Bore  | Shroud Diameter |  |
|----------------|---------------|-----------------|-----------|----------------|------------|-----------------|--|
| MS188-11       | 2.609         | 11              | A,B,C     | 9.26           | 3 7/16     | 7.640           |  |
| Part<br>Number |               |                 |           |                | Tooth Face |                 |  |
| MS188-11       |               |                 |           | 1"             |            |                 |  |