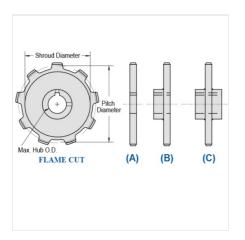

## MS188-12

MILL CHAIN SPROCKETS > MS188 Sprocket

Mac Mill Chain Sprockets are generally Flame Cut from mild steel plate or the recommended QT400 hardened plate.

- Machined or precision hobbed sprockets are also available for high speed applications
  Split to bolt or split for welding sprockets are available for difficult mounting or dismounting applications
  Mac Chain can supply brass, nylon or UHMW bushed Idlers complete with grease grooves and grease fittings

| Part<br>Number | Average Pitch | Number of Teeth | Pin Style | Pitch Diameter | Max. Bore | Shroud Diameter |  |
|----------------|---------------|-----------------|-----------|----------------|-----------|-----------------|--|
| MS188-12       | 2.609         | 12              | A,B,C     | 10.08          | 3 7/16    | 8.500           |  |
| Part<br>Number |               |                 |           | Tooth Face     |           |                 |  |
| MS188-12       |               |                 |           | 1"             |           |                 |  |