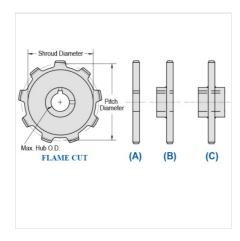

## MS188-13

MILL CHAIN SPROCKETS > MS188 Sprocket

Mac Mill Chain Sprockets are generally Flame Cut from mild steel plate or the recommended QT400 hardened plate.

- Machined or precision hobbed sprockets are also available for high speed applications
  Split to bolt or split for welding sprockets are available for difficult mounting or dismounting applications
  Mac Chain can supply brass, nylon or UHMW bushed Idlers complete with grease grooves and grease fittings

| Part<br>Number | Average Pitch | Number of Teeth | Pin Style | Pitch Diameter | Max. Bore | Shroud Diameter |  |
|----------------|---------------|-----------------|-----------|----------------|-----------|-----------------|--|
| MS188-13       | 2.609         | 13              | A,B,C     | 10.9           | 3 15/16   | 9.350           |  |
| Part<br>Number |               |                 |           | Tooth Face     |           |                 |  |
| MS188-13       |               |                 |           | 1"             |           |                 |  |