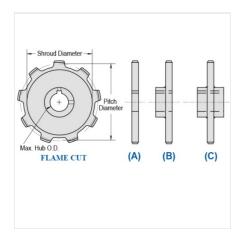

## MS188-14

MILL CHAIN SPROCKETS > MS188 Sprocket

Mac Mill Chain Sprockets are generally Flame Cut from mild steel plate or the recommended QT400 hardened plate.

- Machined or precision hobbed sprockets are also available for high speed applications
  Split to bolt or split for welding sprockets are available for difficult mounting or dismounting applications
  Mac Chain can supply brass, nylon or UHMW bushed Idlers complete with grease grooves and grease fittings

| Part<br>Number | Average Pitch | Number of Teeth | Pin Style | Pitch Diameter | Max. Bore | Shroud Diameter |  |
|----------------|---------------|-----------------|-----------|----------------|-----------|-----------------|--|
| MS188-14       | 2.609         | 14              | A,B,C     | 11.72          | 4 15/16   | 10.180          |  |
| Part<br>Number |               |                 |           | Tooth Face     |           |                 |  |
| MS188-14       |               |                 |           | 1"             |           |                 |  |