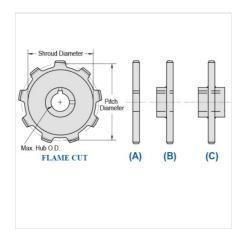

## MS188-15

MILL CHAIN SPROCKETS > MS188 Sprocket

Mac Mill Chain Sprockets are generally Flame Cut from mild steel plate or the recommended QT400 hardened plate.

- Machined or precision hobbed sprockets are also available for high speed applications
  Split to bolt or split for welding sprockets are available for difficult mounting or dismounting applications
  Mac Chain can supply brass, nylon or UHMW bushed Idlers complete with grease grooves and grease fittings

| Part<br>Number | Average Pitch | Number of Teeth | Pin Style | Pitch Diameter | Max. Bore | Shroud Diameter |  |
|----------------|---------------|-----------------|-----------|----------------|-----------|-----------------|--|
| MS188-15       | 2.609         | 15              | A,B,C     | 12.55          | 4 15/16   | 11.030          |  |
| Part<br>Number |               |                 |           | Tooth Face     |           |                 |  |
| MS188-15       |               |                 |           | 1"             |           |                 |  |