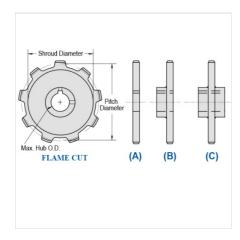

## MS188-17

MILL CHAIN SPROCKETS > MS188 Sprocket

Mac Mill Chain Sprockets are generally Flame Cut from mild steel plate or the recommended QT400 hardened plate.

- Machined or precision hobbed sprockets are also available for high speed applications
  Split to bolt or split for welding sprockets are available for difficult mounting or dismounting applications
  Mac Chain can supply brass, nylon or UHMW bushed Idlers complete with grease grooves and grease fittings

| Part<br>Number | Average Pitch | Number of Teeth | Pin Style | Pitch Diameter | Max. Bore | Shroud Diameter |  |
|----------------|---------------|-----------------|-----------|----------------|-----------|-----------------|--|
| MS188-17       | 2.609         | 17              | A,B,C     | 14.2           | 4 15/16   | 12.710          |  |
| Part<br>Number |               |                 |           | Tooth Face     |           |                 |  |
| MS188-17       |               |                 |           | 1"             |           |                 |  |