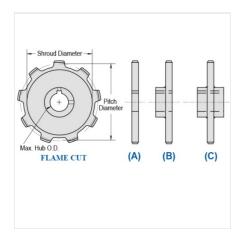

## MS188-18

MILL CHAIN SPROCKETS > MS188 Sprocket

Mac Mill Chain Sprockets are generally Flame Cut from mild steel plate or the recommended QT400 hardened plate.

- Machined or precision hobbed sprockets are also available for high speed applications
  Split to bolt or split for welding sprockets are available for difficult mounting or dismounting applications
  Mac Chain can supply brass, nylon or UHMW bushed Idlers complete with grease grooves and grease fittings

| Part<br>Number | Average Pitch | Number of Teeth | Pin Style | Pitch Diameter | Max. Bore | Shroud Diameter |  |
|----------------|---------------|-----------------|-----------|----------------|-----------|-----------------|--|
| MS188-18       | 2.609         | 18              | A,B,C     | 15.02          | 4 15/16   | 13.550          |  |
| Part<br>Number |               |                 |           | Tooth Face     |           |                 |  |
| MS188-18       |               |                 |           | 1"             |           |                 |  |