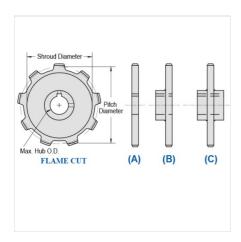

## MS188-19

MILL CHAIN SPROCKETS > MS188 Sprocket

Mac Mill Chain Sprockets are generally Flame Cut from mild steel plate or the recommended QT400 hardened plate.

- Machined or precision hobbed sprockets are also available for high speed applications
  Split to bolt or split for welding sprockets are available for difficult mounting or dismounting applications
  Mac Chain can supply brass, nylon or UHMW bushed Idlers complete with grease grooves and grease fittings

| Part<br>Number | Average Pitch | Number of Teeth | Pin Style | Pitch Diameter | Max. Bore | Shroud Diameter |  |
|----------------|---------------|-----------------|-----------|----------------|-----------|-----------------|--|
| MS188-19       | 2.609         | 19              | A,B,C     | 15.85          | 4 15/16   | 14.380          |  |
| Part<br>Number |               |                 |           | Tooth Face     |           |                 |  |
| MS188-19       |               |                 |           | 1"             |           |                 |  |