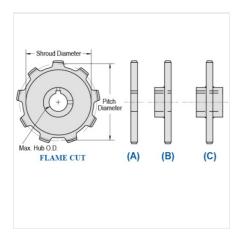

## MS188-20

MILL CHAIN SPROCKETS > MS188 Sprocket

Mac Mill Chain Sprockets are generally Flame Cut from mild steel plate or the recommended QT400 hardened plate.

- Machined or precision hobbed sprockets are also available for high speed applications
  Split to bolt or split for welding sprockets are available for difficult mounting or dismounting applications
  Mac Chain can supply brass, nylon or UHMW bushed Idlers complete with grease grooves and grease fittings

| Part<br>Number | Average Pitch | Number of Teeth | Pin Style | Pitch Diameter | Max. Bore | Shroud Diameter |  |
|----------------|---------------|-----------------|-----------|----------------|-----------|-----------------|--|
| MS188-20       | 2.609         | 20              | A,B,C     | 16.68          | 5 15/16   | 15.210          |  |
| Part<br>Number |               |                 |           | Tooth Face     |           |                 |  |
| MS188-20       |               |                 |           | 1"             |           |                 |  |