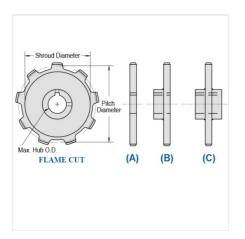

## MS188-7

MILL CHAIN SPROCKETS > MS188 Sprocket

Mac Mill Chain Sprockets are generally Flame Cut from mild steel plate or the recommended QT400 hardened plate.

- Machined or precision hobbed sprockets are also available for high speed applications
  Split to bolt or split for welding sprockets are available for difficult mounting or dismounting applications
  Mac Chain can supply brass, nylon or UHMW bushed Idlers complete with grease grooves and grease fittings

| Part<br>Number | Average Pitch  | Number of Teeth | Pin Style | Pitch Diameter | Max. Bore | Shroud Diameter |  |
|----------------|----------------|-----------------|-----------|----------------|-----------|-----------------|--|
| MS188-7        | 2.609          | 7               | A,B,C     | 6.01           | 2 3/16    | 4.150           |  |
|                | Part<br>Number |                 |           | Tooth Face     |           |                 |  |
|                | MS188-7        |                 |           | 1"             |           |                 |  |