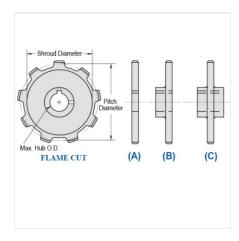

## MS188-8

MILL CHAIN SPROCKETS > MS188 Sprocket

Mac Mill Chain Sprockets are generally Flame Cut from mild steel plate or the recommended QT400 hardened plate.

- Machined or precision hobbed sprockets are also available for high speed applications
  Split to bolt or split for welding sprockets are available for difficult mounting or dismounting applications
  Mac Chain can supply brass, nylon or UHMW bushed Idlers complete with grease grooves and grease fittings

MS188-8

| Part<br>Number | Average Pitch  | Number of Teeth | Pin Style | Pitch Diameter | Max. Bore | Shroud Diameter |  |
|----------------|----------------|-----------------|-----------|----------------|-----------|-----------------|--|
| MS188-8        | 2.609          | 8               | A,B,C     | 6.82           | 2 7/16    | 5.040           |  |
|                | Part<br>Number |                 |           | Tooth Face     |           |                 |  |