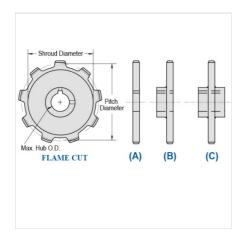

## MS188-9

MILL CHAIN SPROCKETS > MS188 Sprocket

Mac Mill Chain Sprockets are generally Flame Cut from mild steel plate or the recommended QT400 hardened plate.

- Machined or precision hobbed sprockets are also available for high speed applications
  Split to bolt or split for welding sprockets are available for difficult mounting or dismounting applications
  Mac Chain can supply brass, nylon or UHMW bushed Idlers complete with grease grooves and grease fittings

MS188-9

| Part<br>Number  | Average Pitch | Number of Teeth | Pin Style | Pitch Diameter | Max. Bore | Shroud Diameter |
|-----------------|---------------|-----------------|-----------|----------------|-----------|-----------------|
| MS188-9         | 2.609         | 9               | A,B,C     | 7.63           | 5.920     | 5.920           |
| Part Tooth Face |               |                 |           |                |           |                 |