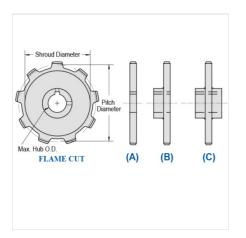

## WR/WH157-8

MILL CHAIN SPROCKETS > WR/WH157 Sprocket

Mac Mill Chain Sprockets are generally Flame Cut from mild steel plate or the recommended QT400 hardened plate.

- Machined or precision hobbed sprockets are also available for high speed applications
  Split to bolt or split for welding sprockets are available for difficult mounting or dismounting applications
  Mac Chain can supply brass, nylon or UHMW bushed Idlers complete with grease grooves and grease fittings

| Part<br>Number | Average Pitch | Number of Teeth | Pin Style | Pitch Diameter | Max. Bore | Shroud Diameter |
|----------------|---------------|-----------------|-----------|----------------|-----------|-----------------|
| WR/WH157-8     | 6.050         | 8               | A,B,C     | 15.81          | 5 15/16   | 12.108          |
| Part<br>Number |               |                 |           | Tooth Face     |           |                 |
| WR/WH157-8     |               |                 |           | 2 3/4"         |           |                 |