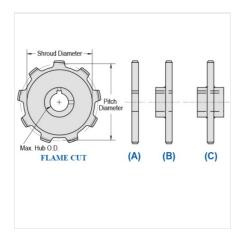

## WR106-8

MILL CHAIN SPROCKETS > WR106 Sprocket

Mac Mill Chain Sprockets are generally Flame Cut from mild steel plate or the recommended QT400 hardened plate.

- Machined or precision hobbed sprockets are also available for high speed applications
  Split to bolt or split for welding sprockets are available for difficult mounting or dismounting applications
  Mac Chain can supply brass, nylon or UHMW bushed Idlers complete with grease grooves and grease fittings

| Part<br>Number | Average Pitch | Number of Teeth | Pin Style | Pitch Diameter | Max. Bore | Shroud Diameter |  |
|----------------|---------------|-----------------|-----------|----------------|-----------|-----------------|--|
| WR106-8        | 6.000         | 8               | A,B,C     | 15.68          | 5 15/16   | 12.990          |  |
| Part<br>Number |               |                 |           | Tooth Face     |           |                 |  |
| WR106-8        |               |                 |           | 1 1/2"         |           |                 |  |