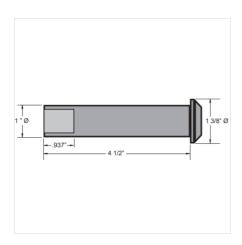

- Pins can be supplied "pre-drilled" for cotter pins
- Dimensions in brackets apply to optional 1 " Å\* Rivets
  Most rivets chamfered on end for "lead in"
- Custom sizes are also available

| Part<br>Number | Pin Style | Pin Size  | Weight Per 100 pcs. |
|----------------|-----------|-----------|---------------------|
| WR106XHDPIN    | 2         | 1 x 4 5/8 | 115                 |