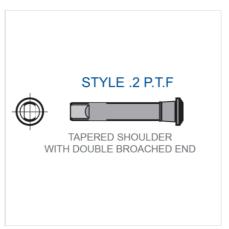

- Pins can be supplied "pre-drilled" for cotter pins
- Dimensions in brackets apply to optional 1 " Å\* Rivets
  Most rivets chamfered on end for "lead in"
- Custom sizes are also available

| Part<br>Number | Pin Style | Pin Size  | Weight Per 100 pcs. |
|----------------|-----------|-----------|---------------------|
| WR106XHDPIN    | 2         | 1 x 4 5/8 | 115                 |