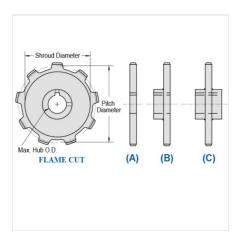

## WR124-10

MILL CHAIN SPROCKETS > WR124 Sprocket

Mac Mill Chain Sprockets are generally Flame Cut from mild steel plate or the recommended QT400 hardened plate.

- Machined or precision hobbed sprockets are also available for high speed applications
  Split to bolt or split for welding sprockets are available for difficult mounting or dismounting applications
  Mac Chain can supply brass, nylon or UHMW bushed Idlers complete with grease grooves and grease fittings

| Part<br>Number | Average Pitch | Number of Teeth | Pin Style | Pitch Diameter | Max. Bore | Shroud Diameter |  |
|----------------|---------------|-----------------|-----------|----------------|-----------|-----------------|--|
| WR124-10       | 4.000         | 10              | A,B,C     | 12.94          | 4 15/16   | 12.104          |  |
| Part<br>Number |               |                 |           | Tooth Face     |           |                 |  |
| WR124-10       |               |                 |           | 1 1/2"         |           |                 |  |