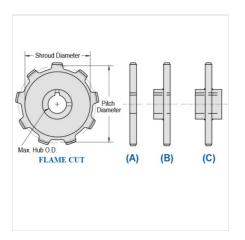

## WR124-11

MILL CHAIN SPROCKETS > WR124 Sprocket

Mac Mill Chain Sprockets are generally Flame Cut from mild steel plate or the recommended QT400 hardened plate.

- Machined or precision hobbed sprockets are also available for high speed applications
  Split to bolt or split for welding sprockets are available for difficult mounting or dismounting applications
  Mac Chain can supply brass, nylon or UHMW bushed Idlers complete with grease grooves and grease fittings

| Part<br>Number | Average Pitch | Number of Teeth | Pin Style | Pitch Diameter | Max. Bore | Shroud Diameter |  |
|----------------|---------------|-----------------|-----------|----------------|-----------|-----------------|--|
| WR124-11       | 4.000         | 11              | A,B,C     | 14.20          | 4 15/16   | 13.424          |  |
| Part<br>Number |               |                 |           | Tooth Face     |           |                 |  |
| WR124-11       |               |                 |           | 1 1/2"         |           |                 |  |