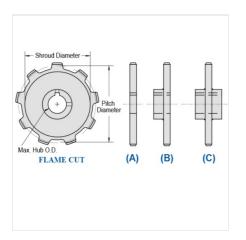

## WR124-12

MILL CHAIN SPROCKETS > WR124 Sprocket

Mac Mill Chain Sprockets are generally Flame Cut from mild steel plate or the recommended QT400 hardened plate.

- Machined or precision hobbed sprockets are also available for high speed applications
  Split to bolt or split for welding sprockets are available for difficult mounting or dismounting applications
  Mac Chain can supply brass, nylon or UHMW bushed Idlers complete with grease grooves and grease fittings

| Part<br>Number | Average Pitch | Number of Teeth | Pin Style | Pitch Diameter | Max. Bore | Shroud Diameter |  |
|----------------|---------------|-----------------|-----------|----------------|-----------|-----------------|--|
| WR124-12       | 4.000         | 12              | A,B,C     | 15.46          | 4 15/16   | 14.726          |  |
| Part<br>Number |               |                 |           | Tooth Face     |           |                 |  |
| WR124-12       |               |                 |           | 1 1/2"         |           |                 |  |