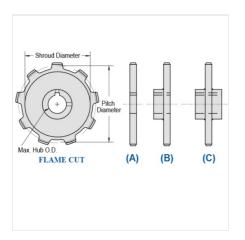

## WR124-14

MILL CHAIN SPROCKETS > WR124 Sprocket

Mac Mill Chain Sprockets are generally Flame Cut from mild steel plate or the recommended QT400 hardened plate.

- Machined or precision hobbed sprockets are also available for high speed applications
  Split to bolt or split for welding sprockets are available for difficult mounting or dismounting applications
  Mac Chain can supply brass, nylon or UHMW bushed Idlers complete with grease grooves and grease fittings

| Part<br>Number | Average Pitch | Number of Teeth | Pin Style | Pitch Diameter | Max. Bore | Shroud Diameter |  |
|----------------|---------------|-----------------|-----------|----------------|-----------|-----------------|--|
| WR124-14       | 4.000         | 14              | A,B,C     | 17.98          | 5 15/16   | 16.030          |  |
| Part<br>Number |               |                 |           | Tooth Face     |           |                 |  |
| WR124-14       |               |                 |           | 1 1/2"         |           |                 |  |