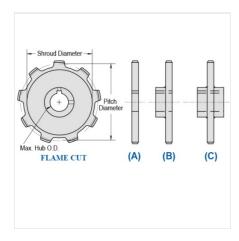

## WR124-15

MILL CHAIN SPROCKETS > WR124 Sprocket

Mac Mill Chain Sprockets are generally Flame Cut from mild steel plate or the recommended QT400 hardened plate.

- Machined or precision hobbed sprockets are also available for high speed applications
  Split to bolt or split for welding sprockets are available for difficult mounting or dismounting applications
  Mac Chain can supply brass, nylon or UHMW bushed Idlers complete with grease grooves and grease fittings

WR124-15

| Part<br>Number | Average Pitch | Number of Teeth | Pin Style  | Pitch Diameter | Max. Bore | Shroud Diameter |
|----------------|---------------|-----------------|------------|----------------|-----------|-----------------|
| WR124-15       | 4.000         | 15              | A,B,C      | 19.23          | 5 15/16   | 17.316          |
| Part<br>Number |               |                 | Tooth Face |                |           |                 |