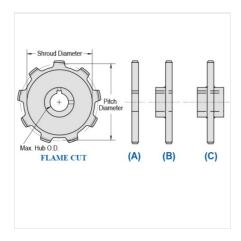

## WR124-16

MILL CHAIN SPROCKETS > WR124 Sprocket

Mac Mill Chain Sprockets are generally Flame Cut from mild steel plate or the recommended QT400 hardened plate.

- Machined or precision hobbed sprockets are also available for high speed applications
  Split to bolt or split for welding sprockets are available for difficult mounting or dismounting applications
  Mac Chain can supply brass, nylon or UHMW bushed Idlers complete with grease grooves and grease fittings

| Part<br>Number | Average Pitch | Number of Teeth | Pin Style | Pitch Diameter | Max. Bore | Shroud Diameter |  |
|----------------|---------------|-----------------|-----------|----------------|-----------|-----------------|--|
| WR124-16       | 4.000         | 16              | A,B,C     | 20.50          | 5 15/16   | 18.610          |  |
| Part<br>Number |               |                 |           | Tooth Face     |           |                 |  |
| WR124-16       |               |                 |           | 1 1/2"         |           |                 |  |