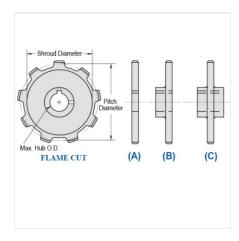

## WR124-18

MILL CHAIN SPROCKETS > WR124 Sprocket

Mac Mill Chain Sprockets are generally Flame Cut from mild steel plate or the recommended QT400 hardened plate.

- Machined or precision hobbed sprockets are also available for high speed applications
  Split to bolt or split for welding sprockets are available for difficult mounting or dismounting applications
  Mac Chain can supply brass, nylon or UHMW bushed Idlers complete with grease grooves and grease fittings

| Part<br>Number | Average Pitch | Number of Teeth | Pin Style | Pitch Diameter | Max. Bore | Shroud Diameter |  |
|----------------|---------------|-----------------|-----------|----------------|-----------|-----------------|--|
| WR124-18       | 4.000         | 18              | A,B,C     | 23.04          | 5 15/16   | 21.194          |  |
| Part<br>Number |               |                 |           | Tooth Face     |           |                 |  |
| WR124-18       |               |                 |           | 1 1/2"         |           |                 |  |