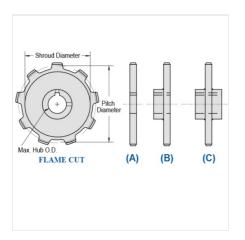

## WR124-7

MILL CHAIN SPROCKETS > WR124 Sprocket

Mac Mill Chain Sprockets are generally Flame Cut from mild steel plate or the recommended QT400 hardened plate.

- Machined or precision hobbed sprockets are also available for high speed applications
  Split to bolt or split for welding sprockets are available for difficult mounting or dismounting applications
  Mac Chain can supply brass, nylon or UHMW bushed Idlers complete with grease grooves and grease fittings

| Part<br>Number | Average Pitch | Number of Teeth | Pin Style | Pitch Diameter | Max. Bore | Shroud Diameter |  |
|----------------|---------------|-----------------|-----------|----------------|-----------|-----------------|--|
| WR124-7        | 4.000         | 7               | A,B,C     | 9.22           | 2 15/16   | 8.156           |  |
| Part<br>Number |               |                 |           | Tooth Face     |           |                 |  |
| WR124-7        |               |                 |           | 1 1/2"         |           |                 |  |