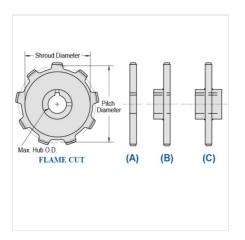

## WR124-8

MILL CHAIN SPROCKETS > WR124 Sprocket

Mac Mill Chain Sprockets are generally Flame Cut from mild steel plate or the recommended QT400 hardened plate.

- Machined or precision hobbed sprockets are also available for high speed applications
  Split to bolt or split for welding sprockets are available for difficult mounting or dismounting applications
  Mac Chain can supply brass, nylon or UHMW bushed Idlers complete with grease grooves and grease fittings

| Part<br>Number | Average Pitch | Number of Teeth | Pin Style | Pitch Diameter | Max. Bore | Shroud Diameter |  |
|----------------|---------------|-----------------|-----------|----------------|-----------|-----------------|--|
| WR124-8        | 4.000         | 8               | A,B,C     | 10.45          | 3 7/16    | 9.500           |  |
| Part<br>Number |               |                 |           | Tooth Face     |           |                 |  |
| WR124-8        |               |                 |           | 1 1/2"         |           |                 |  |