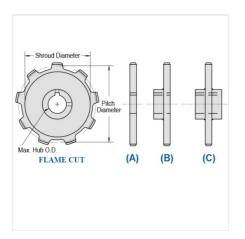

## WR124-9

MILL CHAIN SPROCKETS > WR124 Sprocket

Mac Mill Chain Sprockets are generally Flame Cut from mild steel plate or the recommended QT400 hardened plate.

- Machined or precision hobbed sprockets are also available for high speed applications
  Split to bolt or split for welding sprockets are available for difficult mounting or dismounting applications
  Mac Chain can supply brass, nylon or UHMW bushed Idlers complete with grease grooves and grease fittings

| Part<br>Number | Average Pitch | Number of Teeth | Pin Style | Pitch Diameter | Max. Bore | Shroud Diameter |  |
|----------------|---------------|-----------------|-----------|----------------|-----------|-----------------|--|
| WR124-9        | 4.000         | 9               | A         | 11.66          | 3 15/61   | 10.806          |  |
| Part<br>Number |               |                 |           | Tooth Face     |           |                 |  |
| WR124-9        |               |                 |           | 1 1/2"         |           |                 |  |