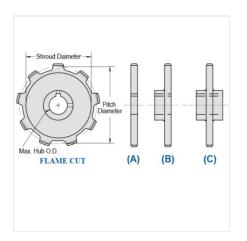

## WR124XHD-12

MILL CHAIN SPROCKETS > WR124XHD Sprocket

Mac Mill Chain Sprockets are generally Flame Cut from mild steel plate or the recommended QT400 hardened plate.

- Machined or precision hobbed sprockets are also available for high speed applications
  Split to bolt or split for welding sprockets are available for difficult mounting or dismounting applications
  Mac Chain can supply brass, nylon or UHMW bushed Idlers complete with grease grooves and grease fittings

| Part<br>Number | Average Pitch | Number of Teeth | Pin Style | Pitch Diameter | Max. Bore | Shroud Diameter |
|----------------|---------------|-----------------|-----------|----------------|-----------|-----------------|
| WR124XHD-12    | 4.050         | 12              | A,B,C     | 15.65          | 5 15/16   | 13.12           |
| Part<br>Number |               |                 |           | Tooth Face     |           |                 |
| WR124XHD-12    |               |                 |           | 1 1/2"         |           |                 |