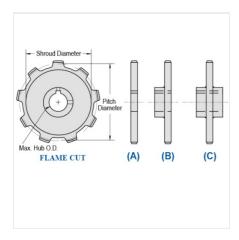

## WR124XHD-13

MILL CHAIN SPROCKETS > WR124XHD Sprocket

Mac Mill Chain Sprockets are generally Flame Cut from mild steel plate or the recommended QT400 hardened plate.

- Machined or precision hobbed sprockets are also available for high speed applications
  Split to bolt or split for welding sprockets are available for difficult mounting or dismounting applications
  Mac Chain can supply brass, nylon or UHMW bushed Idlers complete with grease grooves and grease fittings

| Part<br>Number | Average Pitch | Number of Teeth | Pin Style | Pitch Diameter | Max. Bore | Shroud Diameter |
|----------------|---------------|-----------------|-----------|----------------|-----------|-----------------|
| WR124XHD-13    | 4.050         | 13              | A,B,C     | 16.92          | 5 15/16   | 14.43           |