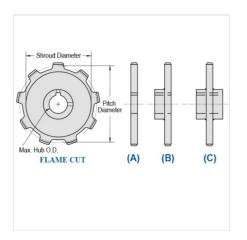

## WR124XHD-15

MILL CHAIN SPROCKETS > WR124XHD Sprocket

Mac Mill Chain Sprockets are generally Flame Cut from mild steel plate or the recommended QT400 hardened plate.

- Machined or precision hobbed sprockets are also available for high speed applications
  Split to bolt or split for welding sprockets are available for difficult mounting or dismounting applications
  Mac Chain can supply brass, nylon or UHMW bushed Idlers complete with grease grooves and grease fittings

| Part<br>Number | Average Pitch | Number of Teeth | Pin Style | Pitch Diameter | Max. Bore | Shroud Diameter |
|----------------|---------------|-----------------|-----------|----------------|-----------|-----------------|
| WR124XHD-15    | 4.050         | 15              | A,B,C     | 19.48          | 5 15/16   | 17.052          |
| Part<br>Number |               |                 |           | Tooth Face     |           |                 |
| WR124XHD-15    |               |                 |           | 1 1/2"         |           |                 |