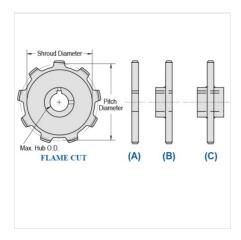

## WR124XHD-16

MILL CHAIN SPROCKETS > WR124XHD Sprocket

Mac Mill Chain Sprockets are generally Flame Cut from mild steel plate or the recommended QT400 hardened plate.

- Machined or precision hobbed sprockets are also available for high speed applications
  Split to bolt or split for welding sprockets are available for difficult mounting or dismounting applications
  Mac Chain can supply brass, nylon or UHMW bushed Idlers complete with grease grooves and grease fittings

| Part<br>Number | Average Pitch | Number of Teeth | Pin Style | Pitch Diameter | Max. Bore | Shroud Diameter |
|----------------|---------------|-----------------|-----------|----------------|-----------|-----------------|
| WR124XHD-16    | 4.050         | 16              | A,B,C     | 20.76          | 5 15/16   | 18.364          |
|                |               |                 |           |                |           |                 |