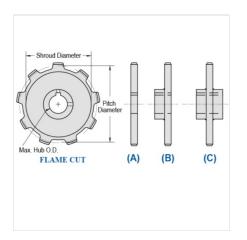

## WR124XHD-17

MILL CHAIN SPROCKETS > WR124XHD Sprocket

Mac Mill Chain Sprockets are generally Flame Cut from mild steel plate or the recommended QT400 hardened plate.

- Machined or precision hobbed sprockets are also available for high speed applications
  Split to bolt or split for welding sprockets are available for difficult mounting or dismounting applications
  Mac Chain can supply brass, nylon or UHMW bushed Idlers complete with grease grooves and grease fittings

| Part<br>Number | Average Pitch | Number of Teeth | Pin Style | Pitch Diameter | Max. Bore | Shroud Diameter |
|----------------|---------------|-----------------|-----------|----------------|-----------|-----------------|
| WR124XHD-17    | 4.050         | 17              | A,B,C     | 22.04          | 5 15/16   | 19.666          |
| Part<br>Number |               |                 |           | Tooth Face     |           |                 |
| WR124XHD-17    |               |                 |           | 1 1/2"         |           |                 |