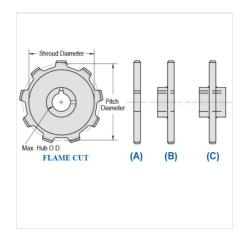

## WR124XHD-7

MILL CHAIN SPROCKETS > WR124XHD Sprocket

Mac Mill Chain Sprockets are generally Flame Cut from mild steel plate or the recommended QT400 hardened plate.

- Machined or precision hobbed sprockets are also available for high speed applications
  Split to bolt or split for welding sprockets are available for difficult mounting or dismounting applications
  Mac Chain can supply brass, nylon or UHMW bushed Idlers complete with grease grooves and grease fittings

| Part<br>Number | Average Pitch | Number of Teeth | Pin Style | Pitch Diameter | Max. Bore  | Shroud Diameter |
|----------------|---------------|-----------------|-----------|----------------|------------|-----------------|
| WR124XHD-7     | 4.050         | 7               | A,B,C     | 9.33           | 2 7/16     | 6.406           |
|                | Part          |                 |           |                | Tooth Face |                 |