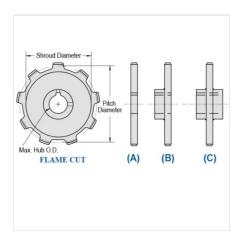

## WR124XHD-9

MILL CHAIN SPROCKETS > WR124XHD Sprocket

Mac Mill Chain Sprockets are generally Flame Cut from mild steel plate or the recommended QT400 hardened plate.

- Machined or precision hobbed sprockets are also available for high speed applications
  Split to bolt or split for welding sprockets are available for difficult mounting or dismounting applications
  Mac Chain can supply brass, nylon or UHMW bushed Idlers complete with grease grooves and grease fittings

| Part<br>Number | Average Pitch | Number of Teeth | Pin Style | Pitch Diameter | Max. Bore | Shroud Diameter |
|----------------|---------------|-----------------|-----------|----------------|-----------|-----------------|
| WR124XHD-9     | 4.050         | 9               | A,B,C     | 11.84          | 4 15/16   | 9.13            |
| Part<br>Number |               |                 |           | Tooth Face     |           |                 |
| WR124XHD-9     |               |                 |           | 9              |           |                 |