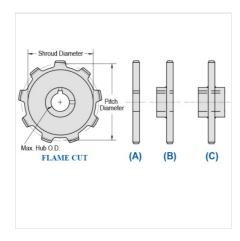

## WR132-12

MILL CHAIN SPROCKETS > WR132 Sprocket

Mac Mill Chain Sprockets are generally Flame Cut from mild steel plate or the recommended QT400 hardened plate.

- Machined or precision hobbed sprockets are also available for high speed applications
  Split to bolt or split for welding sprockets are available for difficult mounting or dismounting applications
  Mac Chain can supply brass, nylon or UHMW bushed Idlers complete with grease grooves and grease fittings

| Part<br>Number | Average Pitch | Number of Teeth | Pin Style | Pitch Diameter | Max. Bore | Shroud Diameter |  |
|----------------|---------------|-----------------|-----------|----------------|-----------|-----------------|--|
| WR132-12       | 6.050         | 12              | A,B,C     | 23.38          | 6 15/16   | 20.086          |  |
| Part<br>Number |               |                 |           | Tooth Face     |           |                 |  |
| WR132-12       |               |                 |           | 2 3/4"         |           |                 |  |